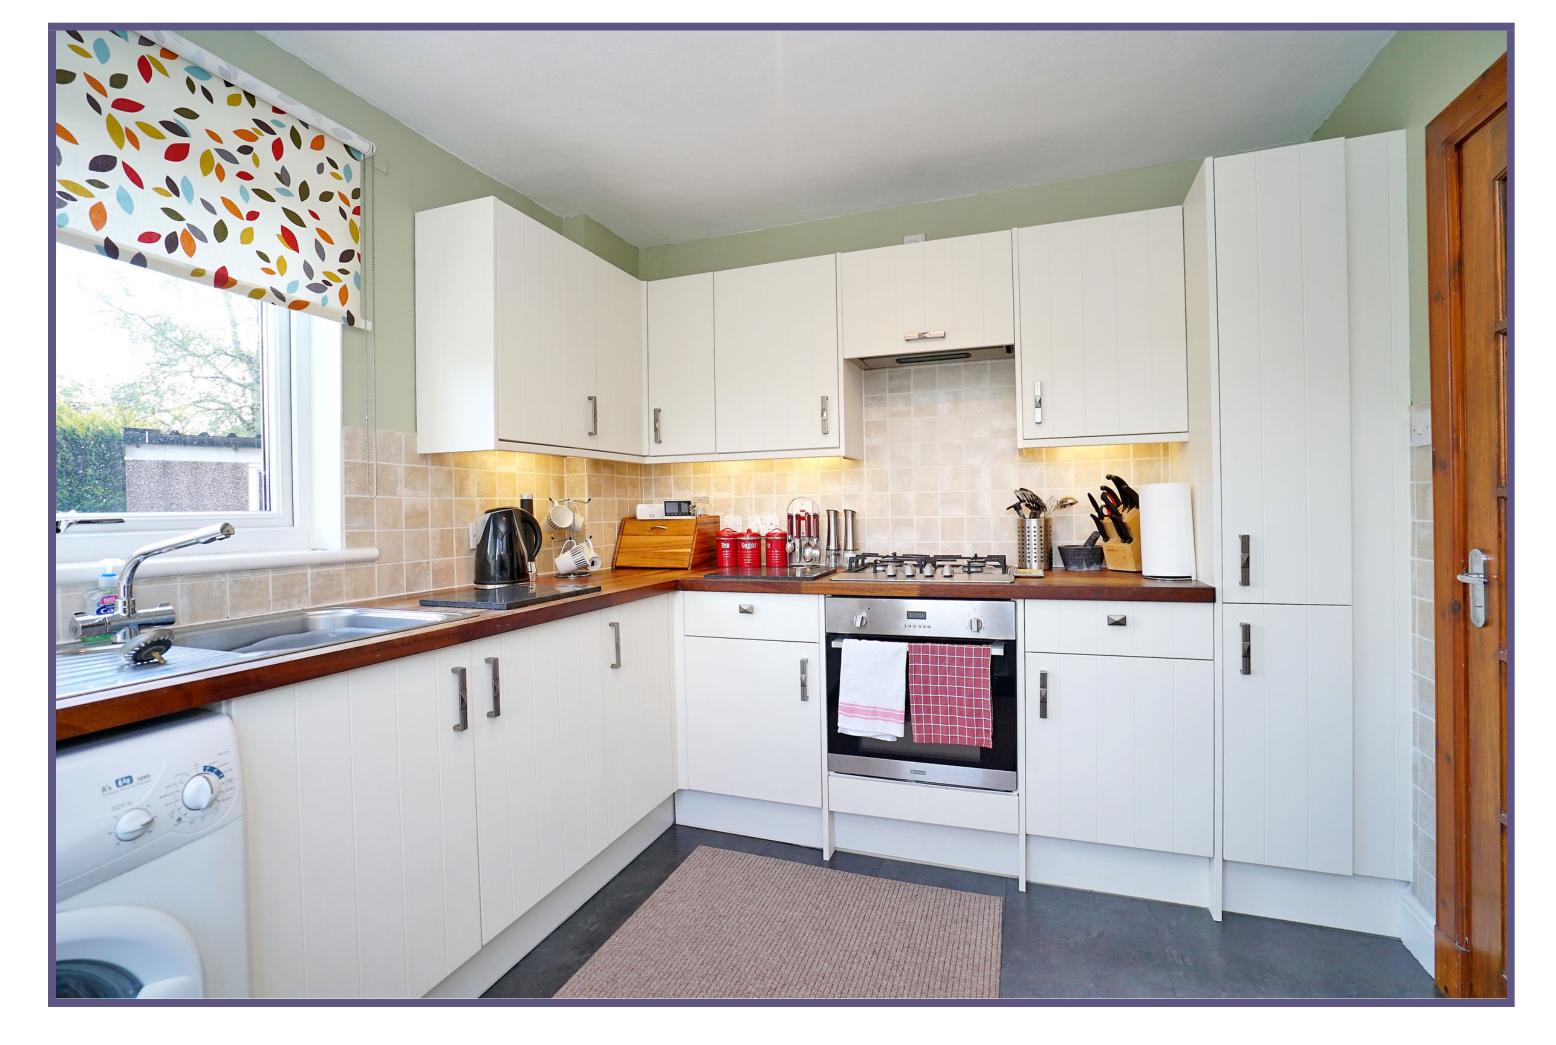

From here, access is given to the kitchen which is fitted with a range of modern units and incorporates both integrated and free-standing appliances.

The carpeted staircase ascends to the first floor landing, giving way to the remaining accommodation. There are two generously proportioned double bedrooms, each of which offers ample space for a range of free-standing furniture, with the larger of the two also benefiting from wall-to-wall fitted storage. The third bedroom is a generous single to the rear which boasts a built in double wardrobe and a pleasant outlook across the garden.

## **ACCOMMODATION**

Ground Floor
Lounge / Dining Room
24'8" x 10'5" (7.52m x 3.18m) approx.
Kitchen
10'8" x 8'8" (3.25m x 2.64m) approx.

First Floor
Bedroom

12'2" x 10'4" (3.71m x 3.15m) approx.
Bedroom