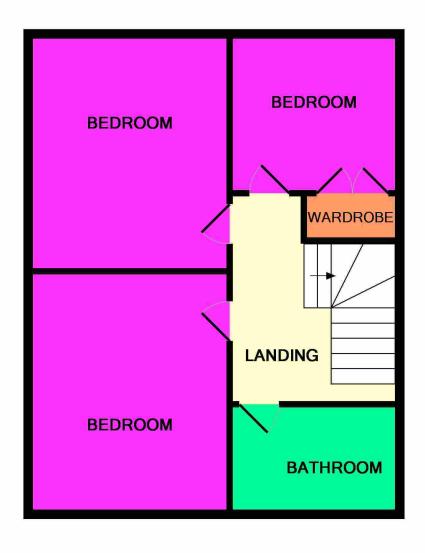

From here, access is given to the kitchen which is fitted with a range of modern units and incorporates both integrated and free-standing appliances.

The carpeted staircase ascends to the first floor landing, giving way to the remaining accommodation. There are two generously proportioned double bedrooms, each of which offers ample space for a range of free-standing furniture, with the larger of the two also benefiting from wall-to-wall fitted storage. The third bedroom is a generous single to the rear which boasts a built in double wardrobe and a pleasant outlook across the garden.

The home is completed by the family bathroom which features a modern white suite comprising W.C. and wash hand basing fitted into vanity unit, bath and separate shower compartment complete with mains shower. The room is finished with full aqua-panelling and a chrome heated towel rail.

11'6" x 8'4" (3.51m x 2.54m) approx.
Bedroom

9'0" x 8'2" (2.74m x 2.49m) approx.
Bathroom

8'7" x 5'6" (2.62m x 1.68m) approx.

To be included in the sale price are all fitted floor coverings, curtains, blinds, light fittings and shades together with the white goods. Some items of furniture may also be available by separate negotiation.