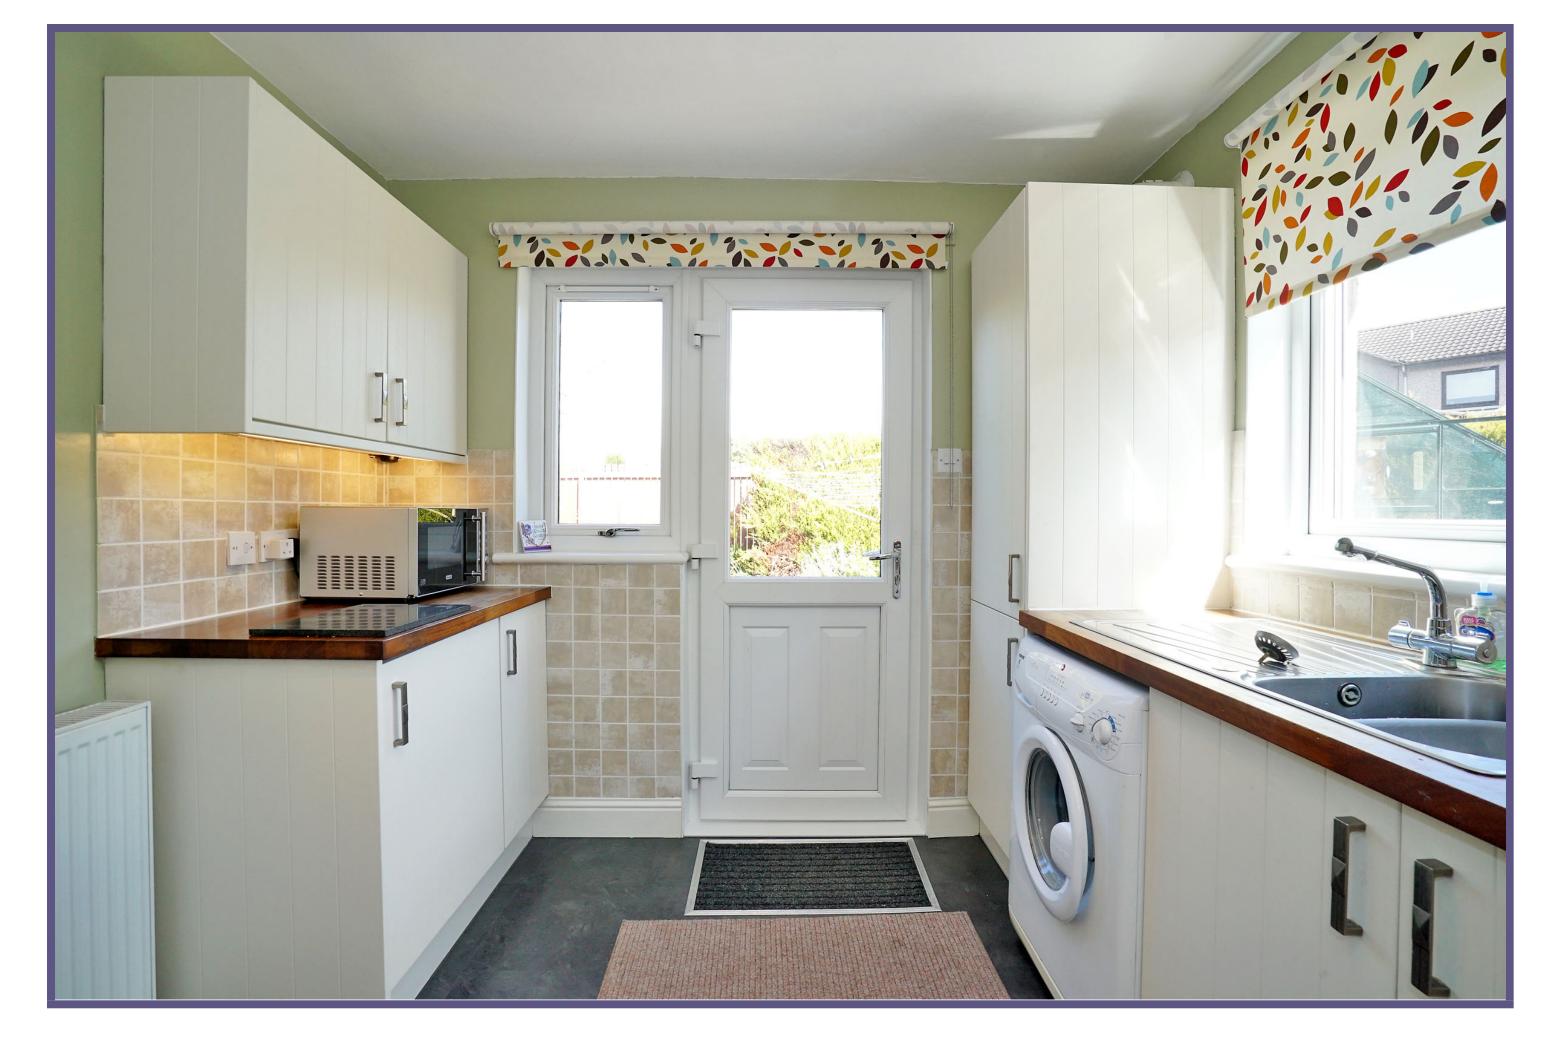

From here, access is given to the kitchen which is fitted with a range of modern units and incorporates both integrated and free-standing appliances.

The carpeted staircase ascends to the first floor landing, giving way to the remaining accommodation. There are two generously proportioned double bedrooms, each of which offers ample space for a range of free-standing furniture, with the larger of the two also benefiting from wall-to-wall fitted storage. The third bedroom is a generous single to the rear which boasts a built in double wardrobe and a pleasant outlook across the garden.

## **ACCOMMODATION**

Ground Floor
Lounge / Dining Room
24'8" x 10'5" (7.52m x 3.18m) approx.
Kitchen
10'8" x 8'8" (3.25m x 2.64m) approx.

First Floor
Bedroom

12'2" x 10'4" (3.71m x 3.15m) approx.
Bedroom