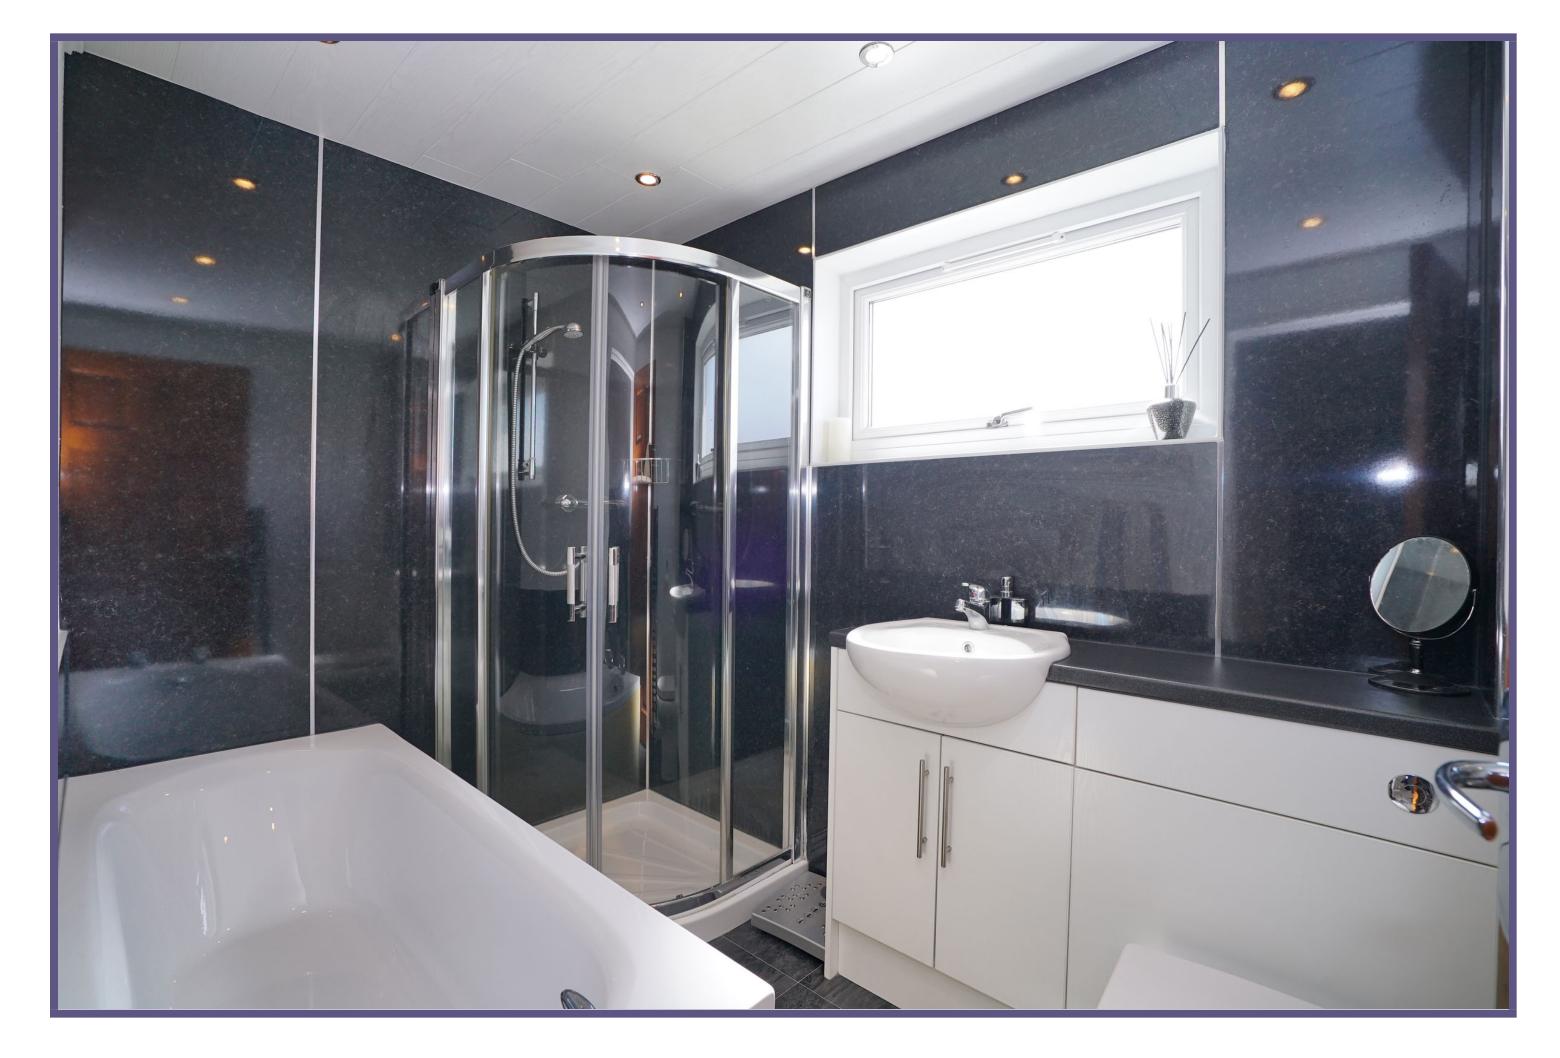

The home is completed by the family bathroom which features a modern white suite comprising W.C. and wash hand basing fitted into vanity unit, bath and separate shower compartment complete with mains shower. The room is finished with full aqua-panelling and a chrome heated towel rail.