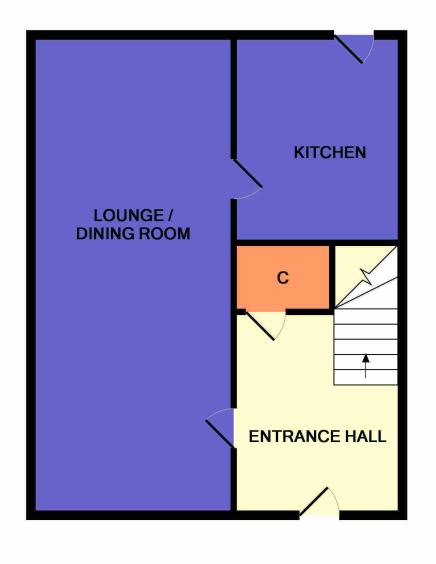

52 - 54 Johnstone House Rose Street Aberdeen AB10 1HA

21 Brownhill Road | Newmachar | AB21 0QZ

Three Bedroom Semi Detached Villa with Garage

Offers Over £179,000

Situated within a quiet cul-de-sac in an established residential development, we offer for sale this three bedroom semi-detached villa which offers an excellent level of accommodation across two floors. The home is entered into the spacious hallway with built-in storage cupboard, giving way to the naturally bright reception room with dual aspect windows. This large room offers space for both lounge and dining furniture, finished with neutral decor creating an ideal room to gather and relax.

From here, access is given to the kitchen which is fitted with a range of modern units and incorporates both integrated and free-standing appliances.

The carpeted staircase ascends to the first floor landing, giving way to the remaining accommodation. There are two generously proportioned double bedrooms, each of which offers ample space for a range of free-standing furniture, with the larger of the two also benefiting from wall-to-wall fitted storage. The third bedroom is a generous single to the rear which boasts a built in double wardrobe and a pleasant outlook across the garden.

## **ACCOMMODATION**

Ground Floor
Lounge / Dining Room
24'8" x 10'5" (7.52m x 3.18m) approx.
Kitchen
10'8" x 8'8" (3.25m x 2.64m) approx.

First Floor
Bedroom

12'2" x 10'4" (3.71m x 3.15m) approx.
Bedroom