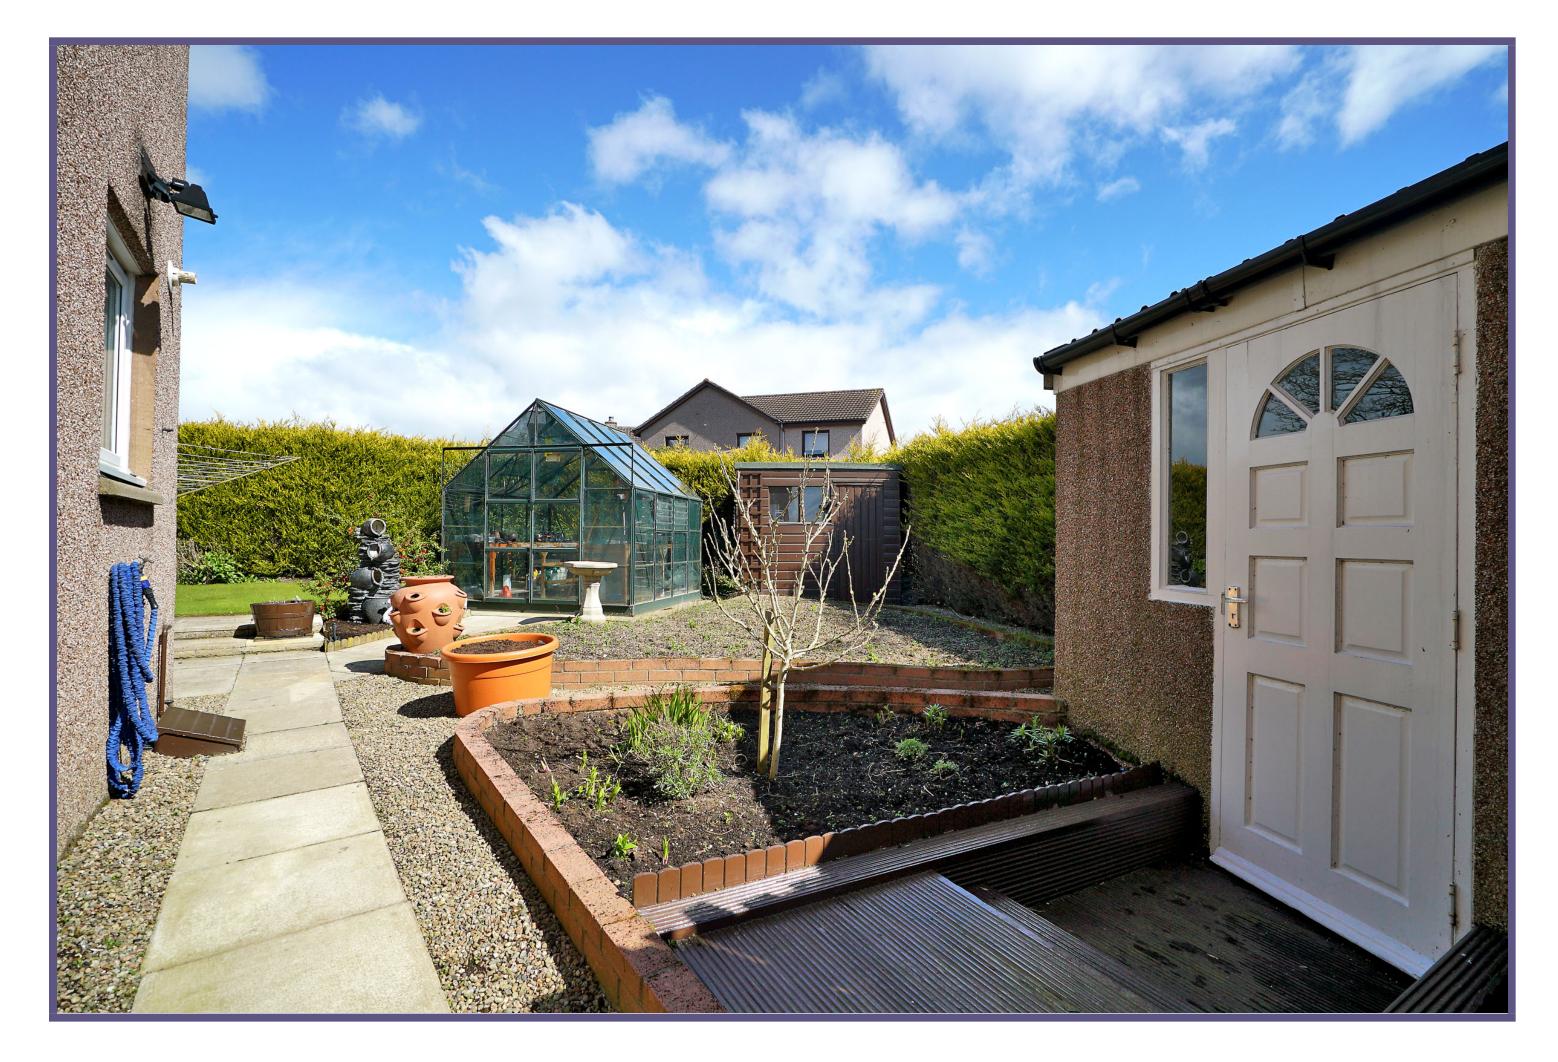

The property is set within a generous plot having a front garden which is mainly laid to lawn with a driveway to the side leading up to the detached single garage with electric up and over door. The well maintained rear garden offers area of lawn and patio with planted borders and a large greenhouse which is to be included in the sale.