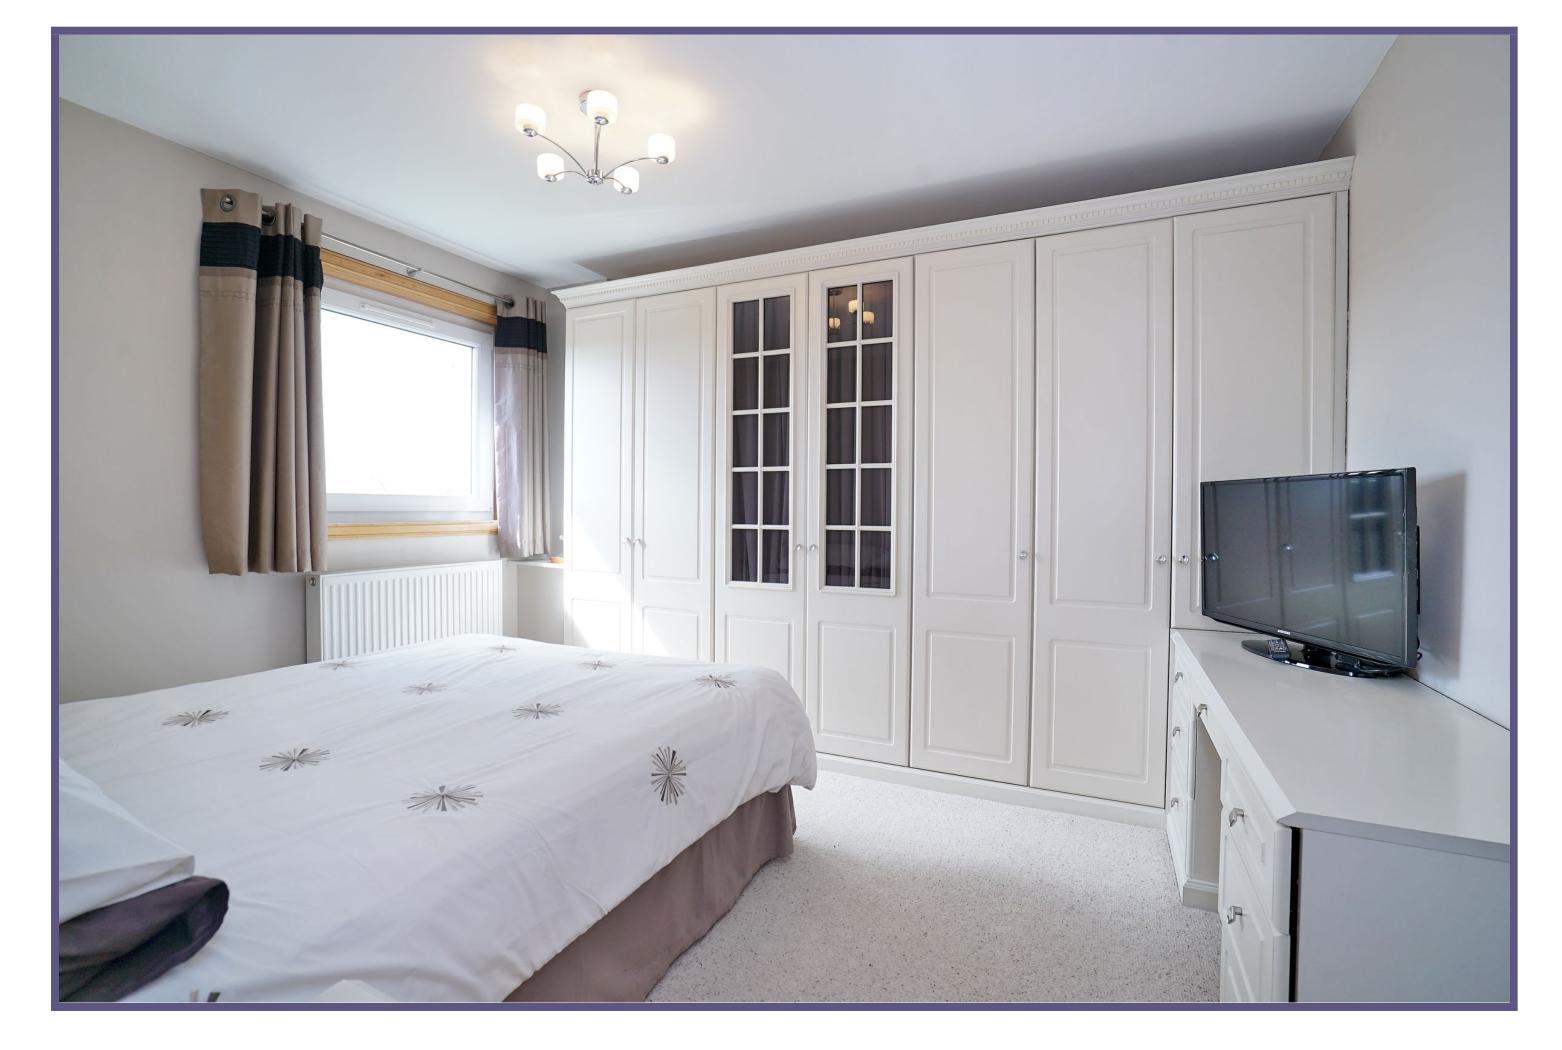

From here, access is given to the kitchen which is fitted with a range of modern units and incorporates both integrated and free-standing appliances.

The carpeted staircase ascends to the first floor landing, giving way to the remaining accommodation. There are two generously proportioned double bedrooms, each of which offers ample space for a range of free-standing furniture, with the larger of the two also benefiting from wall-to-wall fitted storage. The third bedroom is a generous single to the rear which boasts a built in double wardrobe and a pleasant outlook across the garden.

## **ACCOMMODATION**

Ground Floor
Lounge / Dining Room
24'8" x 10'5" (7.52m x 3.18m) approx.
Kitchen
10'8" x 8'8" (3.25m x 2.64m) approx.

First Floor
Bedroom

12'2" x 10'4" (3.71m x 3.15m) approx.
Bedroom

11'6" x 8'4" (3.51m x 2.54m) approx.
Bedroom

9'0" x 8'2" (2.74m x 2.49m) approx.
Bathroom

8'7" x 5'6" (2.62m x 1.68m) approx.

To be included in the sale price are all fitted floor coverings, curtains, blinds, light fittings and shades together with the white goods. Some items of furniture may also be available by separate negotiation.