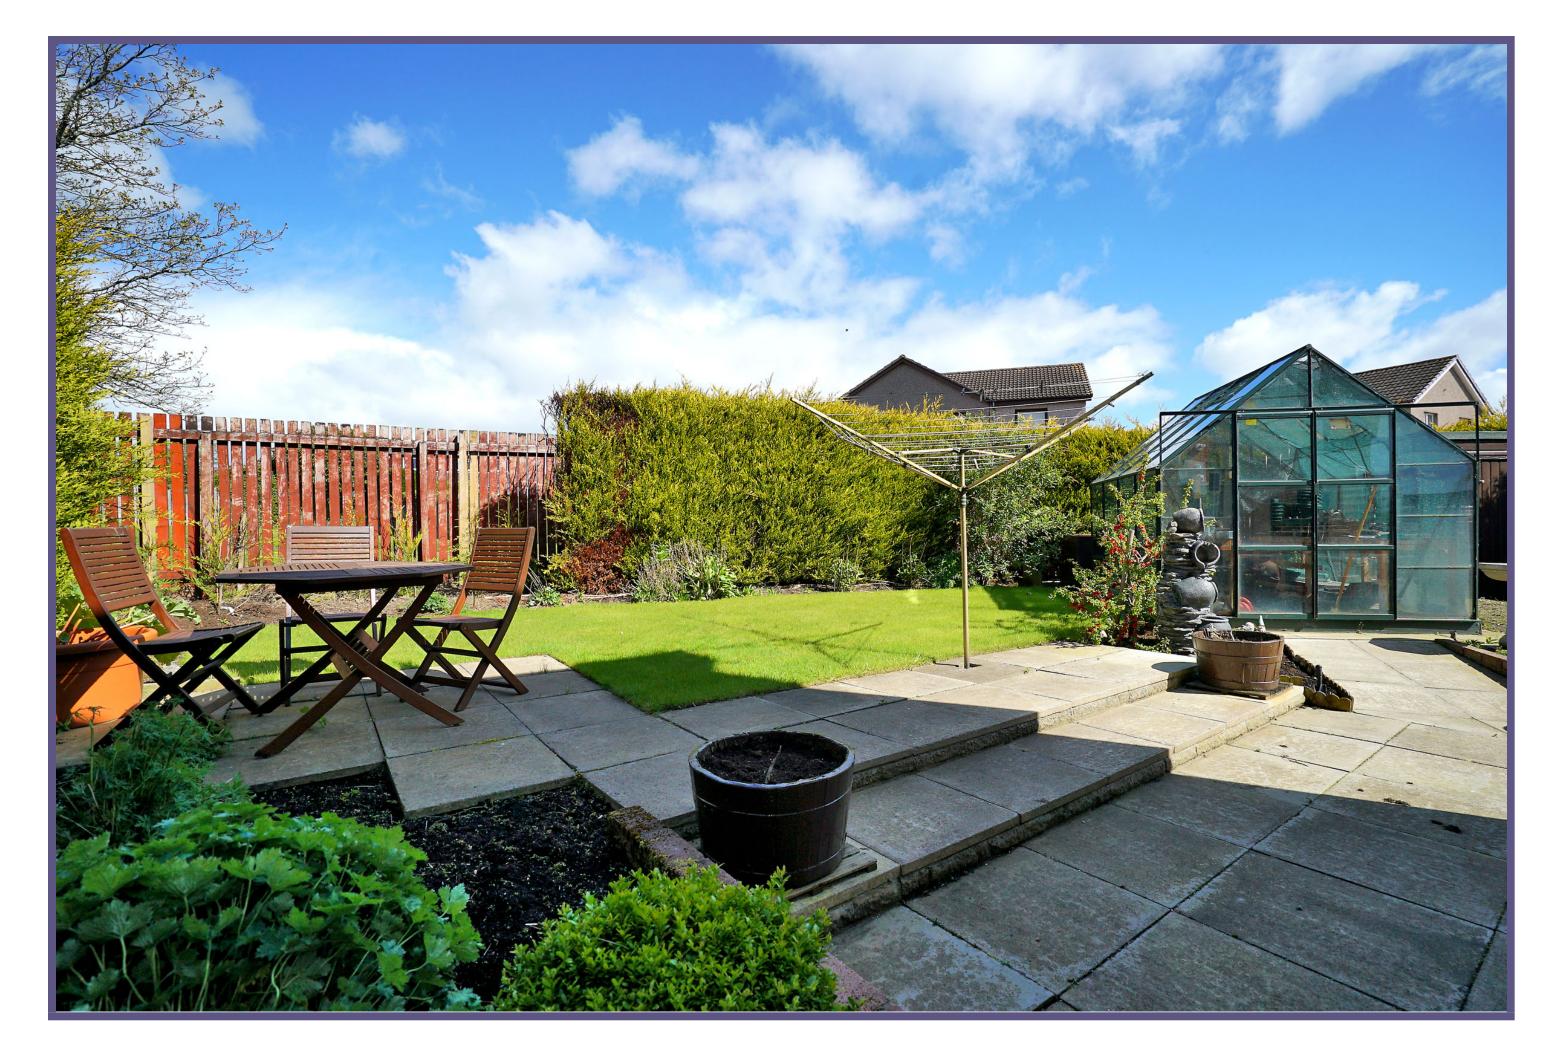

The property is set within a generous plot having a front garden which is mainly laid to lawn with a driveway to the side leading up to the detached single garage with electric up and over door. The well maintained rear garden offers area of lawn and patio with planted borders and a large greenhouse which is to be included in the sale.